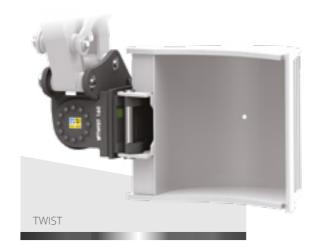

## TWIST AND ROTOTWIST

THE MOST COMPLICATED IS THE WORK
THE HIGHEST IS THE ADVANTAGE.
TWIST AND ROTOTWIST
HYDRAULIC ACTUATORS ARE
YOUR BEST ALLIES IN NARROW SPACES:
THEY PROVIDE YOU AND YOUR
MACHINE THE EASIEST MOVEMENTS
DUE TO THE TILTING
OR ROTATION MOVEMENT OR BOTH.

## THE MOST VERSATILE **MOBILITY**