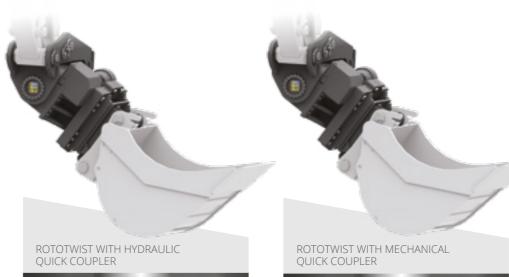

## TWIST AND ROTOTWIST

THE MOST COMPLICATED IS THE WORK
THE HIGHEST IS THE ADVANTAGE.
TWIST AND ROTOTWIST
HYDRAULIC ACTUATORS ARE
YOUR BEST ALLIES IN NARROW SPACES:
THEY PROVIDE YOU AND YOUR
MACHINE THE EASIEST MOVEMENTS
DUE TO THE TILTING
OR ROTATION MOVEMENT OR BOTH.

## THE MOST VERSATILE **MOBILITY**