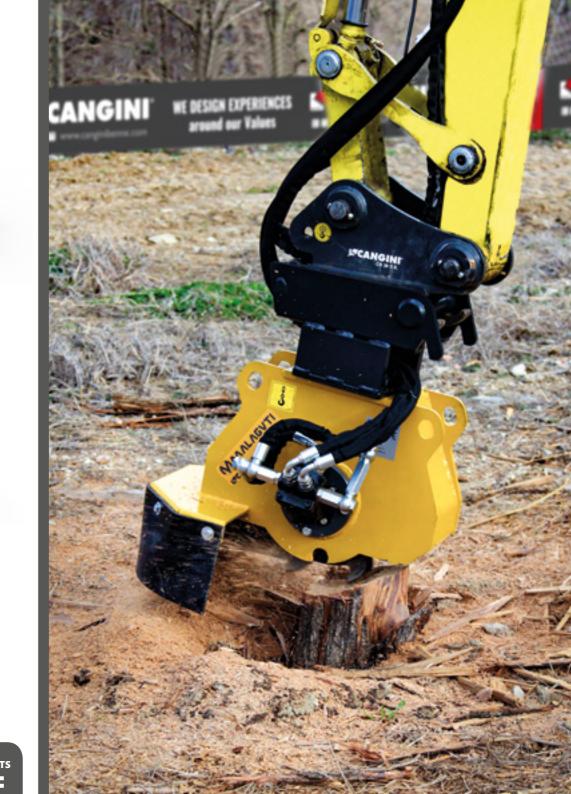

OF SEMI-FINISHED AND FINISHED PRODUCTS.

www.2cfactory.com

OFFICINE MALAGUTI IS A PRODUCER OF TOOLS
FOR THE ROAD AND GREEN MAINTENANCE.
IT WAS BORN IN 1969 AND SINCE THEN IT OFFERS RELIABLE,
LONG-LASTING AND ADVANCED PRODUCTS.
A COMPLETE RANGE OF MADE IN ITALY PRODUCTS
OF THE HIGHEST QUALITY MEETS THE REQUIREMENTS
OF A SECTOR DEMANDING
MORE AND MORE SPECIALIZED PRODUCTS.