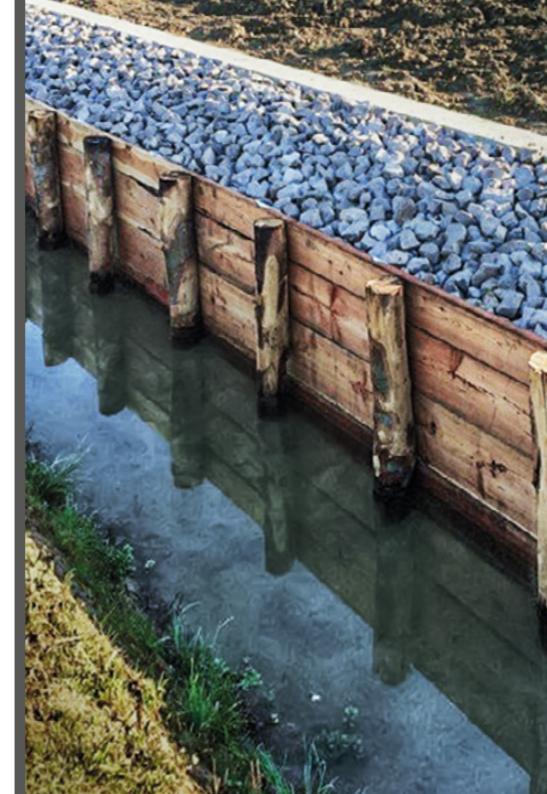

## ROADS, SOIL COMPACTION AND CONTAINMENT

THE NEW SERIES OF PRODUCTS FOR THE GROUND COMPACTION AND CONTAINMENT HAS BEEN PRODUCED ON THE BASIS OF THE REQUESTS OF A DEMANDING MARKET. WE HAVE ANSWERED WITH SPECIALIZED PRODUCTS THAT ENSURE A PRECISE WORK IN FULL COMPLIANCE WITH THE WORKING SITES' DEADLINES.