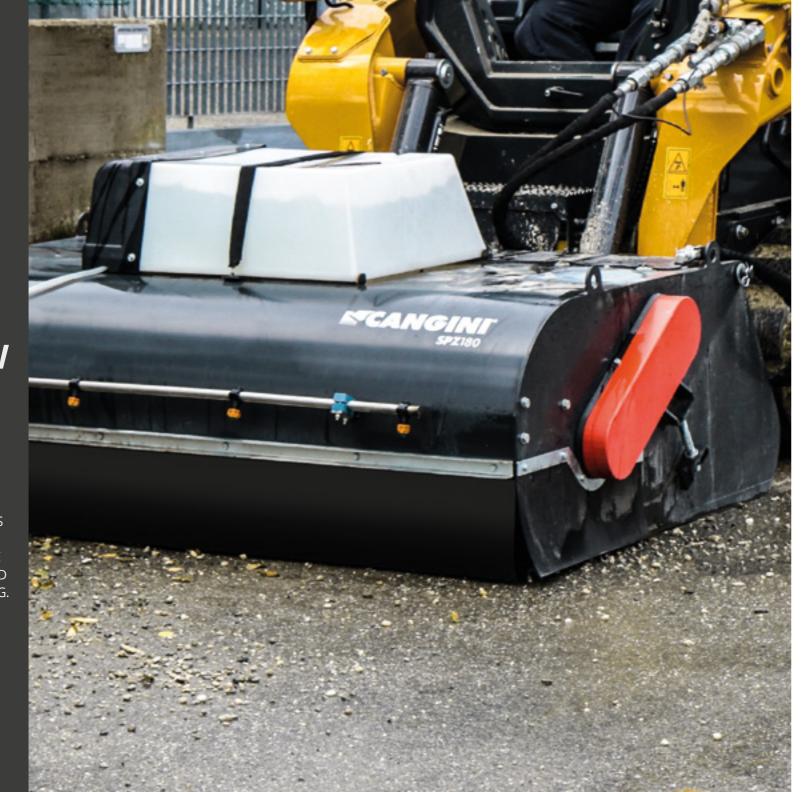

# CLEANING OF ROADS, COURTYARDS AND INDUSTRIAL PAVING, SNOW REMOVAL

HARD CLEANING JOBS IN HARSH
CONDITIONS ARE NOT A PROBLEM. THIS
RANGE OF CANGINI PRODUCTS
IS THOUGHT FOR ANY NEED, FROM THE
CLEANING OF COURTYARDS AND CLOSED
ENVIRONMENTS TO THE SNOW CLEARING.
EASY MOVEMENTS AND GREAT AGILITY
FOSTER HIGH PERFORMANCES
AND SAFETY EVEN IN THE
MOST COMPLEX CONDITIONS.