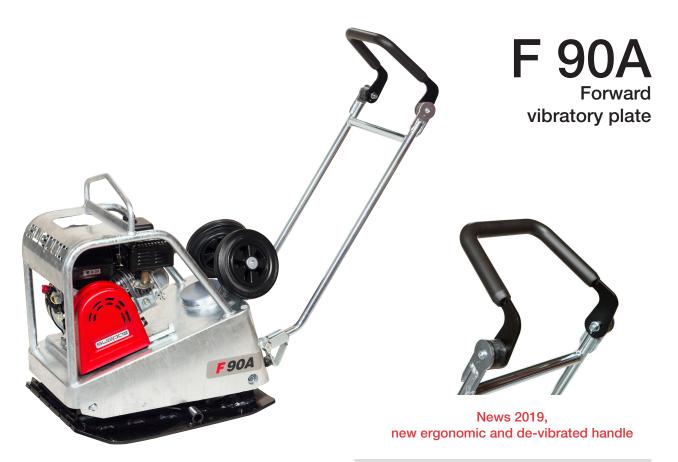

• The Swepac F 90A is a compact, lightweight vibratory plate that is easy to maneuver. It also features a 21 liter built-in water tank.

• The machine is ideal for compacting small asphalted/paved areas and for repair jobs.

• Ergonomic de-vibrated handle with reduced vibration levels.

• It is also good for gravel and sand. With a Vulkollan® plate (accessory) attached to the base, it can compact paved areas efficiently for an even surface.

• Integrated transport wheels can be used to move the machine short distances between jobs.

**TECHNICAL DATA** 

SWEPAC F 90A

| Weight, net                  | 108 kg                      |
|------------------------------|-----------------------------|
| Base plate, width            | <u>560 mm</u>               |
| Height, max / min            | 1090 / 870 mm               |
| Length, max / min            | 1110 / 675 mm               |
| Engine                       | Honda GX 120                |
| Fuel tank capacity           | 2.5 liter                   |
| Fuel                         | Unleaded or alkylate petrol |
| Engine output, max           | 2.6 kW (3.5 hp)             |
| Centrifugal force            | 14 kN                       |
| Frequency                    | 91 Hz                       |
| Working speed                | 0 - 25 m/min                |
| Water tank                   | 21 litres                   |
| Hand/arm vibrations HAV ac   | cording to                  |
| ISO 5349 on gravel surface   | 2.8 m/s <sup>2</sup>        |
| Guaranteed sound-power le    | vel, Lwa 105 dB(A)          |
| Sound pressure level (at ope | erator's ear), OP 90 dB(A)  |
| Part number                  |                             |
| 202160 F 9                   | 0A with Honda petrol engine |
|                              |                             |
| Accessories                  |                             |